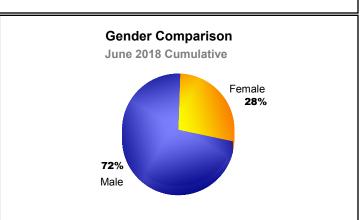

| -496                        | -43                      |
| 2016-2017 | 0            | -6               | -6                     | 301            | 13                 | 12                   | 21                  | 347                      | -534                        | -187                     |
| 2017-2018 | 1            | -2               | -1                     | 293            | 44                 | 21                   | 15                  | 373                      | -483                        | -110                     |
| Average   | 3            | -5               | -2                     | 319            | 89                 | 16                   | 22                  | 446                      | -515                        | -69                      |









MBR0065 Page 1 of 1 12/7/2018 1:22:47PM