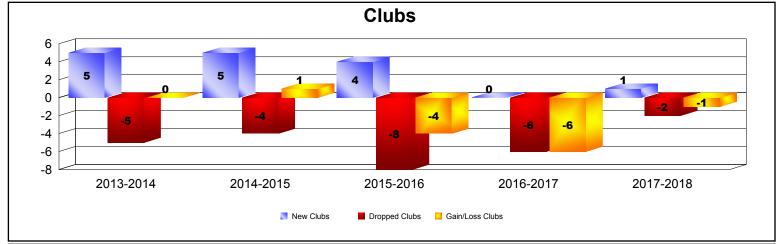

| Year      | New<br>Clubs | Dropped<br>Clubs | Gain/<br>Loss<br>Clubs | New<br>Members | Charter<br>Members | Reinstate<br>Members | Transfer<br>Members | Total<br>Member<br>Added | Total<br>Members<br>Dropped | Gain/<br>Loss<br>Members |
|-----------|--------------|------------------|------------------------|----------------|--------------------|----------------------|---------------------|--------------------------|-----------------------------|--------------------------|
| 2013-2014 | 5            | -5               | 0                      | 350            | 116                | 15                   | 40                  | 521                      | -504                        | 17                       |
| 2014-2015 | 5            | -4               | 1                      | 358            | 143                | 14                   | 23                  | 538                      | -559                        | -21                      |
| 2015-2016 | 4            | -8               | -4                     | 291            | 131                | 19                   | 12                  | 453                      | -496                        | -43                      |
| 2016-2017 | 0            | -6               | -6                     | 301            | 13                 | 12                   | 21                  | 347                      | -534                        | -187                     |
| 2017-2018 | 1            | -2               | -1                     | 293            | 44                 | 21                   | 15                  | 373                      | -483                        | -110                     |
| Average   | 3            | -5               | -2                     | 319            | 89                 | 16                   | 22                  | 446                      | -515                        | -69                      |