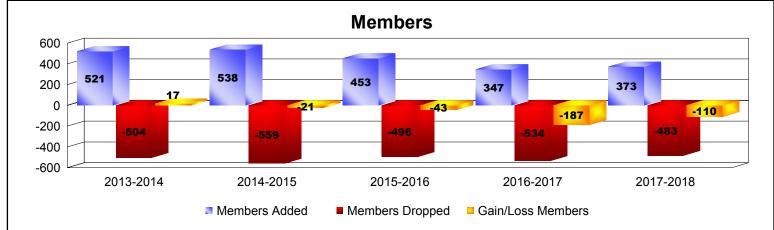

| Year      | New<br>Clubs | Dropped<br>Clubs | Gain/<br>Loss<br>Clubs | New<br>Members | Charter<br>Members | Reinstate<br>Members | Transfer<br>Members | Total<br>Member<br>Added | Total<br>Members<br>Dropped | Gain/<br>Loss<br>Members |
|-----------|--------------|------------------|------------------------|----------------|--------------------|----------------------|---------------------|--------------------------|-----------------------------|--------------------------|
| 2013-2014 | 5            | -5               | 0                      | 350            | 116                | 15                   | 40                  | 521                      | -504                        | 17                       |
| 2014-2015 | 5            | -4               | 1                      | 358            | 143                | 14                   | 23                  | 538                      | -559                        | -21                      |
| 2015-2016 | 4            | -8               | -4                     | 291            | 131                | 19                   | 12                  | 453                      | -496                        | -43                      |
| 2016-2017 | 0            | -6               | -6                     | 301            | 13                 | 12                   | 21                  | 347                      | -534                        | -187                     |
| 2017-2018 | 1            | -2               | -1                     | 293            | 44                 | 21                   | 15                  | 373                      | -483                        | -110                     |
| Average   | 3            | -5               | -2                     | 319            | 89                 | 16                   | 22                  | 446                      | -515                        | -69                      |