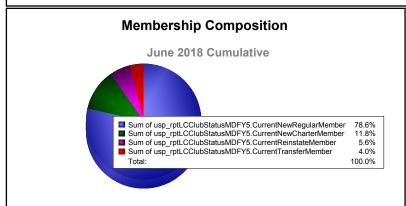

| -496                        | -43                      |
| 2016-2017 | 0            | -6               | -6                     | 301            | 13                 | 12                   | 21                  | 347                      | -534                        | -187                     |
| 2017-2018 | 1            | -2               | -1                     | 293            | 44                 | 21                   | 15                  | 373                      | -483                        | -110                     |
| Average   | 3            | -5               | -2                     | 319            | 89                 | 16                   | 22                  | 446                      | -515                        | -69                      |









MBR0065 Page 1 of 1 12/7/2018 1:22:47PM